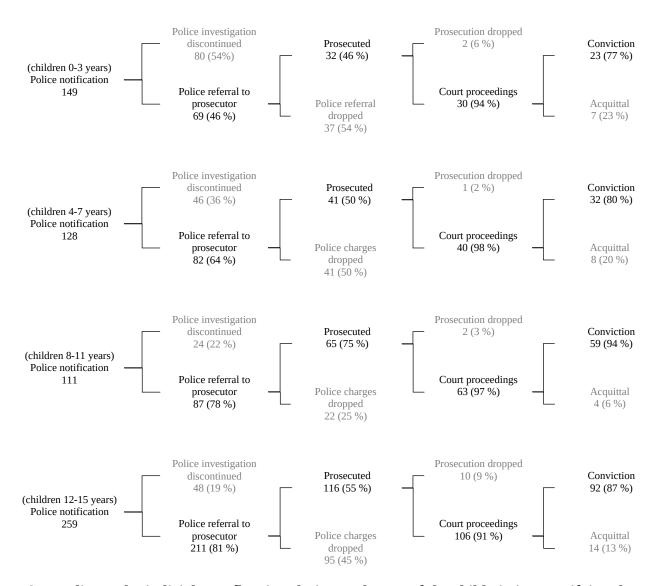

<sup>&</sup>lt;sup>a</sup>Danish: Danish origin, Non-Danish: other origin than Danish, including Nordic, Danish/Non-Danish: parents with both Danish and non-Danish origin.

Appendix 4: The judicial case flow in relation to the age of the child victim, specifying the number of cases, n (%)